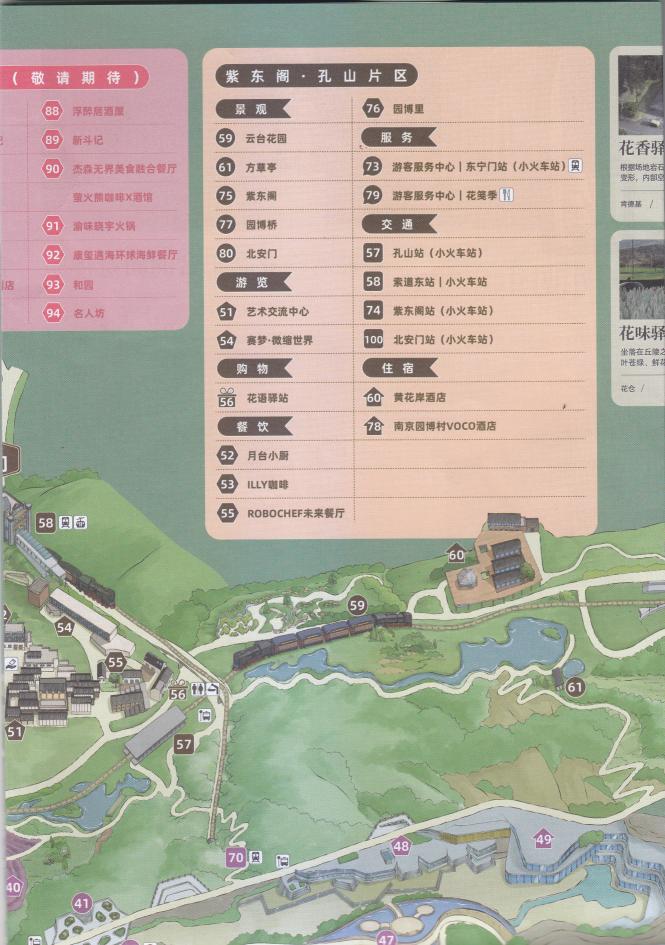

## 紫东阁

紫东阁为南京紫东新添了一处"金陵胜景",登阁远 眺, 凉风习习中, 见群山环绕, 绿意盎然。金陵城市 之美、园博园古典与现代融合之美均尽收眼底。

#### 花语驿站

连接着未来花园和地质科普馆的驿站,打造 了一个让游客日常光临和使用的场所。

3号门 东宁门