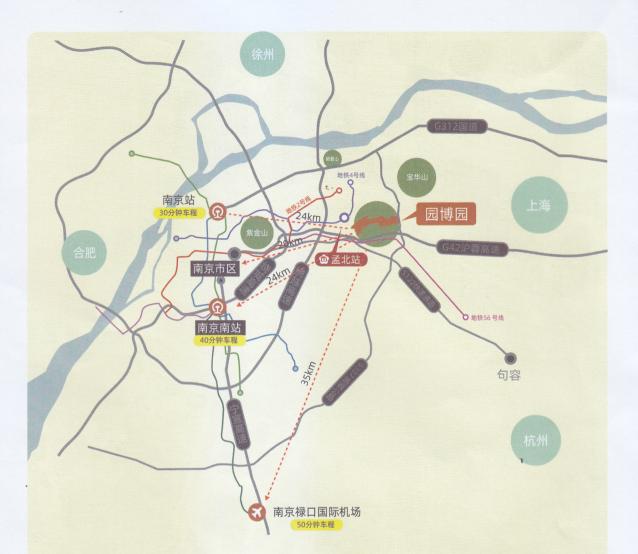

## 远途交通

#### 上海至园博园

沪蓉高速沪宁段南京方向 阳山口或汤山口下 283公里 约3小时

#### 杭州至园博园

长深高速转沪蓉高速阳山口或汤山口下 292公里 约3小时

#### 合肥至园博园

沪陕高速转沪蓉高速 阳山口或汤山口下 214公里 约2.5小时

#### 徐州至园博园

准徐高速转徐明高速转宁洛高速转沪蓉高速 阳山口或汤山口下 357公里 约4小时

## 市内交通

**南京市区、南京站至园博园** 经中山门或马群转S122直达约30分钟

**江宁区、南京南站至园博园** 经沪蓉高速转5122直达 约40分钟

**地铁4号线** 孟北站下转园博园接驳车