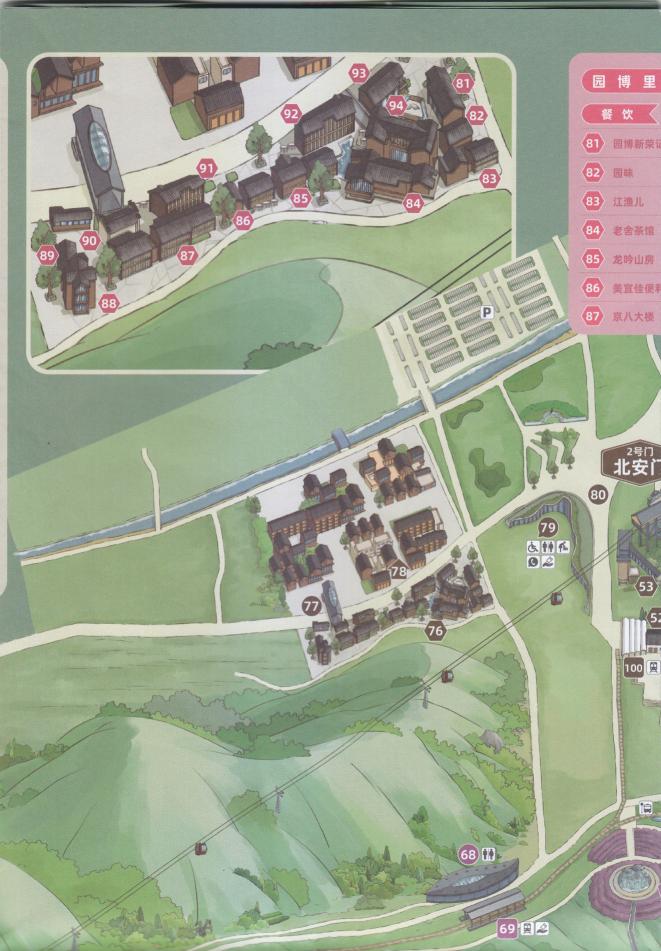

#### 龙吟山房 | 园博里(敬请期待)

龙吟山房于 2019 年被评为 "黑珍珠南京一钻餐厅", 这里以 禅心禅茶和意境美食为品牌主题, 创意的外观设计围绕"禅" 字展开,返璞归真,在美食的洗礼中感受一丝宁静。

#### 新斗记 | 园博里(敬请期待)

曾经油麻地明星餐厅的新斗记已经是米其林一星餐厅, 作为粤菜中的菁英,让你在园博园一秒穿越,感受地道港式美味。

#### 老舍茶馆 | 园博里(敬请期待)

老舍茶馆是以老舍先生命名的茶馆, 创始于 1988 年, 古香古 色、京味十足。这里你不仅可以欣赏到曲艺、戏剧名流的精彩 表演, 同时还可以品用名茶、宫廷细点, 更有地道北京风味小 吃供你选择。